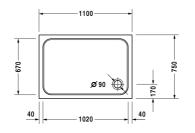

## **D-Code Shower tray** # 72009700000000 / 72009700000001

|< 1100 mm >|

| Shower tray                                                                                                                                                          | Dimension     | Weight          | Order number    |
|----------------------------------------------------------------------------------------------------------------------------------------------------------------------|---------------|-----------------|-----------------|
| rectangle, sanitary acrylic, 85 mm                                                                                                                                   |               |                 |                 |
| Colors                                                                                                                                                               |               |                 |                 |
| 00 White Alpin                                                                                                                                                       |               |                 |                 |
| Variant                                                                                                                                                              |               |                 |                 |
| Shower tray                                                                                                                                                          | 1100 x 750 mm | 16.000 kilogram | 720097000000000 |
| Shower tray with Antislip                                                                                                                                            | 1100 x 750 mm | 16.000 kilogram | 720097000000001 |
| Accessory for shower trays                                                                                                                                           |               |                 |                 |
| Noise reduction set for acrylic shower trays Contents: noise reduction shower tray anchors, noise protection shower tray feet, bitumen pads, rubber profile # 790126 |               |                 | 791369          |
| Outlet drain horizontal outlet, chrome                                                                                                                               |               |                 | 791260          |
| Support frame with length > 1000 mm                                                                                                                                  |               |                 | 790127          |
| Rubber profile for noise reduction, length: 3300 mm, Width: 70 mm                                                                                                    |               |                 | 790126          |
| Bathtub anchors for mounting and support of D-Code/D-Neo/Duravit No.1 bathtubs and D-Code shower trays, 3 pieces                                                     |               |                 | 790125          |
|                                                                                                                                                                      |               |                 |                 |

All drawings contain the necessary measurements which are subject to standard tolerances. They are stated in mm and are non-binding. Exact measurements, in particular for customised installation scenarios, can only be taken from the finished piece.