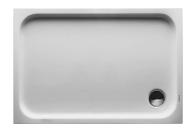

## **D-Code Shower tray** # 72009700000000 / 72009700000001

|< 1100 mm >|

| Shower tray                                                                                                                                                          | Dimension     | Weight          | Order number    |
|----------------------------------------------------------------------------------------------------------------------------------------------------------------------|---------------|-----------------|-----------------|
| rectangle, sanitary acrylic, 85 mm                                                                                                                                   |               |                 |                 |
| Colors                                                                                                                                                               |               |                 |                 |
| 00 White Alpin                                                                                                                                                       |               |                 |                 |
| Variant                                                                                                                                                              |               |                 |                 |
| Shower tray                                                                                                                                                          | 1100 x 750 mm | 16.000 kilogram | 720097000000000 |
| Shower tray with Antislip                                                                                                                                            | 1100 x 750 mm | 16.000 kilogram | 720097000000001 |
| Accessory for shower trays                                                                                                                                           |               |                 |                 |
| Noise reduction set for acrylic shower trays Contents: noise reduction shower tray anchors, noise protection shower tray feet, bitumen pads, rubber profile # 790126 |               |                 | 791369          |
| Outlet drain horizontal outlet, chrome                                                                                                                               |               |                 | 791260          |
| Support frame with length > 1000 mm                                                                                                                                  |               |                 | 790127          |
| Rubber profile for noise reduction, length: 3300 mm, Width: 70 mm                                                                                                    |               |                 | 790126          |
| Bathtub anchors for mounting and support of D-Code/D-Neo/Duravit No.1 bathtubs and D-Code shower trays, 3 pieces                                                     |               |                 | 790125          |
|                                                                                                                                                                      |               |                 |                 |