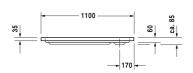

## **D-Code Shower tray** # 72009700000000 / 72009700000001

|< 1100 mm >|

| Shower tray                                                                                                                                                          | Dimension     | Weight          | Order number    |
|----------------------------------------------------------------------------------------------------------------------------------------------------------------------|---------------|-----------------|-----------------|
| rectangle, sanitary acrylic, 85 mm                                                                                                                                   |               |                 |                 |
| Colors                                                                                                                                                               |               |                 |                 |
| 00 White Alpin                                                                                                                                                       |               |                 |                 |
| Variant                                                                                                                                                              |               |                 |                 |
| Shower tray                                                                                                                                                          | 1100 x 750 mm | 16.000 kilogram | 720097000000000 |
| Shower tray with Antislip                                                                                                                                            | 1100 x 750 mm | 16.000 kilogram | 720097000000001 |
| Accessory for shower trays                                                                                                                                           |               |                 |                 |
| Noise reduction set for acrylic shower trays Contents: noise reduction shower tray anchors, noise protection shower tray feet, bitumen pads, rubber profile # 790126 |               |                 | 791369          |
| Outlet drain horizontal outlet, chrome                                                                                                                               |               |                 | 791260          |
| Support frame with length > 1000 mm                                                                                                                                  |               |                 | 790127          |
| Rubber profile for noise reduction, length: 3300 mm, Width: 70 mm                                                                                                    |               |                 | 790126          |
| Bathtub anchors for mounting and support of D-Code/D-Neo/Duravit No.1 bathtubs and D-Code shower trays, 3 pieces                                                     |               |                 | 790125          |
|                                                                                                                                                                      |               |                 |                 |

All drawings contain the necessary measurements which are subject to standard tolerances. They are stated in mm and are non-binding. Exact measurements, in particular for customised installation scenarios, can only be taken from the finished piece.