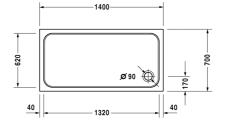

## |< 1400 mm >|

| Shower tray                                                                                                                                                          | Dimension     | Weight          | Order number   |
|----------------------------------------------------------------------------------------------------------------------------------------------------------------------|---------------|-----------------|----------------|
| rectangle, sanitary acrylic, 85 mm                                                                                                                                   |               |                 |                |
| Colors                                                                                                                                                               |               |                 |                |
| 00 White Alpin                                                                                                                                                       |               |                 |                |
| Variant                                                                                                                                                              |               |                 |                |
| Shower tray                                                                                                                                                          | 1400 x 700 mm | 19.000 kilogram | 72009500000000 |
| Shower tray with Antislip                                                                                                                                            | 1400 x 700 mm | 19.000 kilogram | 72009500000001 |
| Accessory for shower trays                                                                                                                                           |               |                 |                |
| Noise reduction set for acrylic shower trays Contents: noise reduction shower tray anchors, noise protection shower tray feet, bitumen pads, rubber profile # 790126 |               |                 | 791369         |
| Outlet drain horizontal outlet, chrome                                                                                                                               |               |                 | 791260         |
| Support frame with length > 1000 mm                                                                                                                                  |               |                 | 790127         |
| Rubber profile for noise reduction, length: 3300 mm, Width: 70 mm                                                                                                    |               |                 | 790126         |
| Bathtub anchors for mounting and support of D-Code/D-<br>Neo/Duravit No.1 bathtubs and D-Code shower trays, 3 pieces                                                 |               |                 | 790125         |
|                                                                                                                                                                      |               |                 |                |

All drawings contain the necessary measurements which are subject to standard tolerances. They are stated in mm and are non-binding. Exact measurements, in particular for customised installation scenarios, can only be taken from the finished piece.