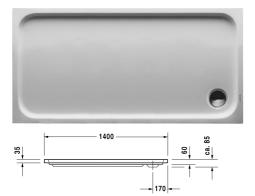

## |< 1400 mm >|

| Shower tray                                                                                                                                                          | Dimension     | Weight          | Order number   |
|----------------------------------------------------------------------------------------------------------------------------------------------------------------------|---------------|-----------------|----------------|
| rectangle, sanitary acrylic, 85 mm                                                                                                                                   |               |                 |                |
| Colors                                                                                                                                                               |               |                 |                |
| 00 White Alpin                                                                                                                                                       |               |                 |                |
| Variant                                                                                                                                                              |               |                 |                |
| Shower tray                                                                                                                                                          | 1400 x 700 mm | 19.000 kilogram | 72009500000000 |
| Shower tray with Antislip                                                                                                                                            | 1400 x 700 mm | 19.000 kilogram | 72009500000001 |
| Accessory for shower trays                                                                                                                                           |               |                 |                |
| Noise reduction set for acrylic shower trays Contents: noise reduction shower tray anchors, noise protection shower tray feet, bitumen pads, rubber profile # 790126 |               |                 | 791369         |
| Outlet drain horizontal outlet, chrome                                                                                                                               |               |                 | 791260         |
| Support frame with length > 1000 mm                                                                                                                                  |               |                 | 790127         |
| Rubber profile for noise reduction, length: 3300 mm, Width: 70 mm                                                                                                    |               |                 | 790126         |
| Bathtub anchors for mounting and support of D-Code/D-<br>Neo/Duravit No.1 bathtubs and D-Code shower trays, 3 pieces                                                 |               |                 | 790125         |
|                                                                                                                                                                      |               |                 |                |

All drawings contain the necessary measurements which are subject to standard tolerances. They are stated in mm and are non-binding. Exact measurements, in particular for customised installation scenarios, can only be taken from the finished piece.