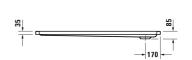

## D-Code Shower tray # 72025900000000 / 72025900000001

|< 1400 mm >|

| Shower tray                                                                                                                                                          | Dimension     | Weight          | Order number    |
|----------------------------------------------------------------------------------------------------------------------------------------------------------------------|---------------|-----------------|-----------------|
| rectangle, sanitary acrylic, 85 mm                                                                                                                                   |               |                 |                 |
| Colors                                                                                                                                                               |               |                 |                 |
| 00 White Alpin                                                                                                                                                       |               |                 |                 |
| Variant                                                                                                                                                              |               |                 |                 |
| Shower tray                                                                                                                                                          | 1400 x 800 mm | 24.000 kilogram | 720259000000000 |
| Shower tray with Antislip                                                                                                                                            | 1400 x 800 mm | 24.000 kilogram | 720259000000001 |
| Accessory for shower trays                                                                                                                                           |               |                 |                 |
| Noise reduction set for acrylic shower trays Contents: noise reduction shower tray anchors, noise protection shower tray feet, bitumen pads, rubber profile # 790126 |               |                 | 791369          |
| Outlet drain horizontal outlet, chrome                                                                                                                               |               |                 | 791260          |
| Support frame with length > 1000 mm                                                                                                                                  |               |                 | 790127          |
| Rubber profile for noise reduction, length: 3300 mm, Width: 70 mm                                                                                                    |               |                 | 790126          |
| Bathtub anchors for mounting and support of D-Code/D-Neo/Duravit No.1 bathtubs and D-Code shower trays, 3 pieces                                                     |               |                 | 790125          |
|                                                                                                                                                                      |               |                 |                 |

All drawings contain the necessary measurements which are subject to standard tolerances. They are stated in mm and are non-binding. Exact measurements, in particular for customised installation scenarios, can only be taken from the finished piece.