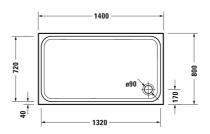

## D-Code Shower tray # 72025900000000 / 72025900000001

|< 1400 mm >|

| Shower tray                                                                                                                                                          | Dimension     | Weight          | Order number    |
|----------------------------------------------------------------------------------------------------------------------------------------------------------------------|---------------|-----------------|-----------------|
| rectangle, sanitary acrylic, 85 mm                                                                                                                                   |               |                 |                 |
| Colors                                                                                                                                                               |               |                 |                 |
| 00 White Alpin                                                                                                                                                       |               |                 |                 |
| Variant                                                                                                                                                              |               |                 |                 |
| Shower tray                                                                                                                                                          | 1400 x 800 mm | 24.000 kilogram | 720259000000000 |
| Shower tray with Antislip                                                                                                                                            | 1400 x 800 mm | 24.000 kilogram | 720259000000001 |
| Accessory for shower trays                                                                                                                                           |               |                 |                 |
| Noise reduction set for acrylic shower trays Contents: noise reduction shower tray anchors, noise protection shower tray feet, bitumen pads, rubber profile # 790126 |               |                 | 791369          |
| Outlet drain horizontal outlet, chrome                                                                                                                               |               |                 | 791260          |
| Support frame with length > 1000 mm                                                                                                                                  |               |                 | 790127          |
| Rubber profile for noise reduction, length: 3300 mm, Width: 70 mm                                                                                                    |               |                 | 790126          |
| Bathtub anchors for mounting and support of D-Code/D-Neo/Duravit No.1 bathtubs and D-Code shower trays, 3 pieces                                                     |               |                 | 790125          |
|                                                                                                                                                                      |               |                 |                 |

All drawings contain the necessary measurements which are subject to standard tolerances. They are stated in mm and are non-binding. Exact measurements, in particular for customised installation scenarios, can only be taken from the finished piece.