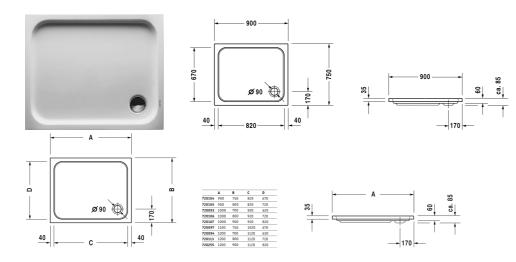

## |< 900 mm >|

| Shower tray                                                                                                          | Dimension    | Weight          | Order number   |
|----------------------------------------------------------------------------------------------------------------------|--------------|-----------------|----------------|
| rectangle, sanitary acrylic, 85 mm                                                                                   |              |                 |                |
| Colors                                                                                                               |              |                 |                |
| 00 White Alpin                                                                                                       |              |                 |                |
| Variant                                                                                                              |              |                 |                |
| Shower tray                                                                                                          | 900 x 750 mm | 12.000 kilogram | 72010400000000 |
| Shower tray with Antislip                                                                                            | 900 x 750 mm | 12.000 kilogram | 72010400000001 |
| Accessory for shower trays<br>Noise reduction set for acrylic shower trays Contents: noise                           |              |                 |                |
| reduction shower tray anchors, noise protection shower tray feet, bitumen pads, rubber profile # 790126              |              |                 | 791369         |
| Outlet drain horizontal outlet, chrome                                                                               |              |                 | 791260         |
| Support frame for shower trays with length $\leq$ 1000 mm                                                            |              |                 | 790129         |
| Rubber profile for noise reduction, length: 3300 mm, Width: 7 mm                                                     | 0            |                 | 790126         |
| Bathtub anchors for mounting and support of D-Code/D-<br>Neo/Duravit No.1 bathtubs and D-Code shower trays, 3 pieces |              |                 | 790125         |
|                                                                                                                      |              |                 |                |

All drawings contain the necessary measurements which are subject to standard tolerances. They are stated in mm and are non-binding. Exact measurements, in particular for customised installation scenarios, can only be taken from the finished piece.