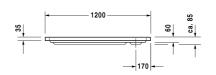

## **D-Code Shower tray** # 72009400000000 / 72009400000001

|< 1200 mm >|

| Shower tray                                                                                                                                                          | Dimension     | Weight          | Order number    |
|----------------------------------------------------------------------------------------------------------------------------------------------------------------------|---------------|-----------------|-----------------|
| rectangle, sanitary acrylic, 85 mm                                                                                                                                   |               |                 |                 |
| Colors                                                                                                                                                               |               |                 |                 |
| 00 White Alpin                                                                                                                                                       |               |                 |                 |
| Variant                                                                                                                                                              |               |                 |                 |
| Shower tray                                                                                                                                                          | 1200 x 700 mm | 16.000 kilogram | 720094000000000 |
| Shower tray with Antislip                                                                                                                                            | 1200 x 700 mm | 16.000 kilogram | 72009400000001  |
| Accessory for shower trays                                                                                                                                           |               |                 |                 |
| Noise reduction set for acrylic shower trays Contents: noise reduction shower tray anchors, noise protection shower tray feet, bitumen pads, rubber profile # 790126 |               |                 | 791369          |
| Outlet drain horizontal outlet, chrome                                                                                                                               |               |                 | 791260          |
| Support frame with length > 1000 mm                                                                                                                                  |               |                 | 790127          |
| Rubber profile for noise reduction, length: 3300 mm, Width: 70 mm                                                                                                    |               |                 | 790126          |
| Bathtub anchors for mounting and support of D-Code/D-Neo/Duravit No.1 bathtubs and D-Code shower trays, 3 pieces                                                     |               |                 | 790125          |
|                                                                                                                                                                      |               |                 |                 |

All drawings contain the necessary measurements which are subject to standard tolerances. They are stated in mm and are non-binding. Exact measurements, in particular for customised installation scenarios, can only be taken from the finished piece.