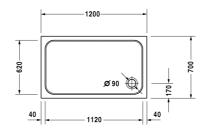

## **D-Code Shower tray** # 72009400000000 / 72009400000001

|< 1200 mm >|

| Shower tray                                                                                                                                                          | Dimension     | Weight          | Order number    |
|----------------------------------------------------------------------------------------------------------------------------------------------------------------------|---------------|-----------------|-----------------|
| rectangle, sanitary acrylic, 85 mm                                                                                                                                   |               |                 |                 |
| Colors                                                                                                                                                               |               |                 |                 |
| 00 White Alpin                                                                                                                                                       |               |                 |                 |
| Variant                                                                                                                                                              |               |                 |                 |
| Shower tray                                                                                                                                                          | 1200 x 700 mm | 16.000 kilogram | 720094000000000 |
| Shower tray with Antislip                                                                                                                                            | 1200 x 700 mm | 16.000 kilogram | 72009400000001  |
| Accessory for shower trays                                                                                                                                           |               |                 |                 |
| Noise reduction set for acrylic shower trays Contents: noise reduction shower tray anchors, noise protection shower tray feet, bitumen pads, rubber profile # 790126 |               |                 | 791369          |
| Outlet drain horizontal outlet, chrome                                                                                                                               |               |                 | 791260          |
| Support frame with length > 1000 mm                                                                                                                                  |               |                 | 790127          |
| Rubber profile for noise reduction, length: 3300 mm, Width: 70 mm                                                                                                    |               |                 | 790126          |
| Bathtub anchors for mounting and support of D-Code/D-Neo/Duravit No.1 bathtubs and D-Code shower trays, 3 pieces                                                     |               |                 | 790125          |
|                                                                                                                                                                      |               |                 |                 |

All drawings contain the necessary measurements which are subject to standard tolerances. They are stated in mm and are non-binding. Exact measurements, in particular for customised installation scenarios, can only be taken from the finished piece.