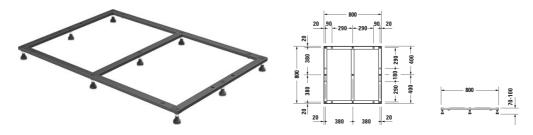

## Accessories Support frame # 791373

| Support frame                                                                              | Dimension | Weight | Order number |
|--------------------------------------------------------------------------------------------|-----------|--------|--------------|
| for Tempano shower trays, height-adjustable from 70 - 100 mm, for shower tray 800 x 800 mm |           |        |              |
| Colors                                                                                     |           |        |              |
| Cotors                                                                                     |           |        |              |
|                                                                                            |           |        |              |
| Variant                                                                                    |           |        |              |