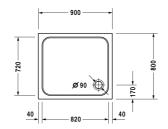

## **D-Code Shower tray** # 720105000000000 / 720105000000001

|< 900 mm >|

| Shower tray                                                                                                                                                          | Dimension    | Weight          | Order number    |
|----------------------------------------------------------------------------------------------------------------------------------------------------------------------|--------------|-----------------|-----------------|
| rectangle, sanitary acrylic, 85 mm                                                                                                                                   |              |                 |                 |
| Colors                                                                                                                                                               |              |                 |                 |
| 00 White Alpin                                                                                                                                                       |              |                 |                 |
| Variant                                                                                                                                                              |              |                 |                 |
| Shower tray                                                                                                                                                          | 900 x 800 mm | 12.500 kilogram | 720105000000000 |
| Shower tray with Antislip                                                                                                                                            | 900 x 800 mm | 12.500 kilogram | 720105000000001 |
| Accessory for shower trays                                                                                                                                           |              |                 |                 |
| Noise reduction set for acrylic shower trays Contents: noise reduction shower tray anchors, noise protection shower tray feet, bitumen pads, rubber profile # 790126 |              |                 | 791369          |
| Outlet drain horizontal outlet, chrome                                                                                                                               |              |                 | 791260          |
| Support frame for shower trays with length ≤ 1000 mm                                                                                                                 |              |                 | 790129          |
| Rubber profile for noise reduction, length: 3300 mm, Width: 70 mm                                                                                                    |              |                 | 790126          |
| Bathtub anchors for mounting and support of D-Code/D-Neo/Duravit No.1 bathtubs and D-Code shower trays, 3 pieces                                                     |              |                 | 790125          |
|                                                                                                                                                                      |              |                 |                 |

All drawings contain the necessary measurements which are subject to standard tolerances. They are stated in mm and are non-binding. Exact measurements, in particular for customised installation scenarios, can only be taken from the finished piece.