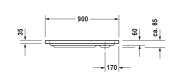

## **D-Code Shower tray** # 720105000000000 / 720105000000001

|< 900 mm >|

| Shower tray                                                                                                                                                          | Dimension    | Weight          | Order number    |
|----------------------------------------------------------------------------------------------------------------------------------------------------------------------|--------------|-----------------|-----------------|
| rectangle, sanitary acrylic, 85 mm                                                                                                                                   |              |                 |                 |
| Colors                                                                                                                                                               |              |                 |                 |
| 00 White Alpin                                                                                                                                                       |              |                 |                 |
| Variant                                                                                                                                                              |              |                 |                 |
| Shower tray                                                                                                                                                          | 900 x 800 mm | 12.500 kilogram | 720105000000000 |
| Shower tray with Antislip                                                                                                                                            | 900 x 800 mm | 12.500 kilogram | 720105000000001 |
| Accessory for shower trays                                                                                                                                           |              |                 |                 |
| Noise reduction set for acrylic shower trays Contents: noise reduction shower tray anchors, noise protection shower tray feet, bitumen pads, rubber profile # 790126 |              |                 | 791369          |
| Outlet drain horizontal outlet, chrome                                                                                                                               |              |                 | 791260          |
| Support frame for shower trays with length ≤ 1000 mm                                                                                                                 |              |                 | 790129          |
| Rubber profile for noise reduction, length: 3300 mm, Width: 70 mm                                                                                                    |              |                 | 790126          |
| Bathtub anchors for mounting and support of D-Code/D-Neo/Duravit No.1 bathtubs and D-Code shower trays, 3 pieces                                                     |              |                 | 790125          |
|                                                                                                                                                                      |              |                 |                 |

All drawings contain the necessary measurements which are subject to standard tolerances. They are stated in mm and are non-binding. Exact measurements, in particular for customised installation scenarios, can only be taken from the finished piece.