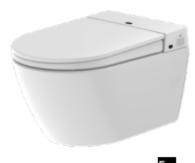

## WC INTELLIGENT AQUASMART

Aquasmart is a shower toilet multifunctional. Ultra sophisticated, it ensures cleanliness and well-being in all easy thanks to its remote control intuitive.

Feminine and posterior jet, with intensity and adjustable water temperature. hand shower

With adjustable temperature for one touch

Intuitive controls Control pad on the flap + backlit remote control.

Double-jet hand shower

Seat heating

electrically adjustable in depth.

AQUASMART 42.4 x 59.2cm

Toilet pack - Thermoplastic seat with progressive closing - Ceramic bowl -Electric washing system - Rear jet and feminine - Adjustable intensity -Water and seat heating - Remote control included - Selfcleaning spray head - T connector included - Class 1 IPX4 - Standard EN1717 - Without tank - To be installed on a support frame (compatible with the block model)