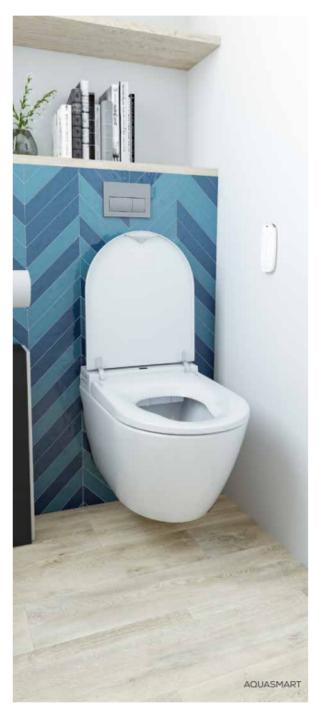

## WC INTELLIGENT AQUASMART

Aquasmart is a shower toilet multifunctional. Ultra sophisticated, it ensures cleanliness and well-being in all easy thanks to its remote control intuitive.

Feminine and posterior jet, with intensity and adjustable water temperature. hand shower

With adjustable temperature for one touch

Intuitive controls Control pad on the flap + backlit remote control.

Double-jet hand shower

Seat heating

electrically adjustable in depth.

AQUASMART 42.4 x 59.2cm

Toilet pack - Thermoplastic seat with progressive closing - Ceramic bowl -Electric washing system - Rear jet and feminine - Adjustable intensity -Water and seat heating - Remote control included - Selfcleaning spray head - T connector included - Class 1 IPX4 - Standard EN1717 - Without tank - To be installed on a support frame (compatible with the block model)