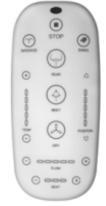

With adjustable temperature for one touch

Intuitive controls Control pad on the flap + backlit remote control.

Double-jet hand shower

Seat heating

electrically adjustable in depth.

AQUASMART 42.4 x 59.2cm

Toilet pack - Thermoplastic seat with progressive closing - Ceramic bowl -Electric washing system - Rear jet and feminine - Adjustable intensity -Water and seat heating - Remote control included - Selfcleaning spray head - T connector included - Class 1 IPX4 - Standard EN1717 - Without tank - To be installed on a support frame (compatible with the block model)