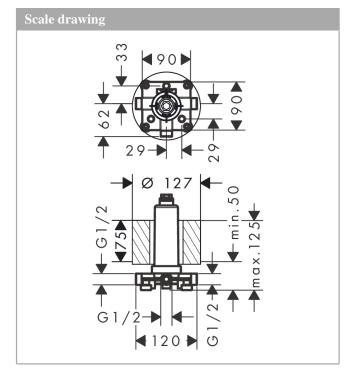

## product features

- · ceiling installation
- · includes polystyrene sheathing as a placeholder during installation
- minimum mounting depth: 50 mmmaximum mounting depth: 125 mm
- · connection dimension: Rp ½