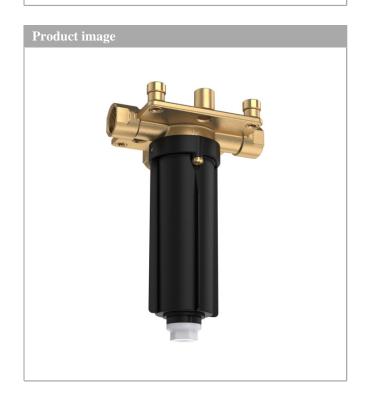

### **AXOR ShowerSolutions**

Basic set for overhead shower with ceiling connector

Surfaces: Article Number: 26434180