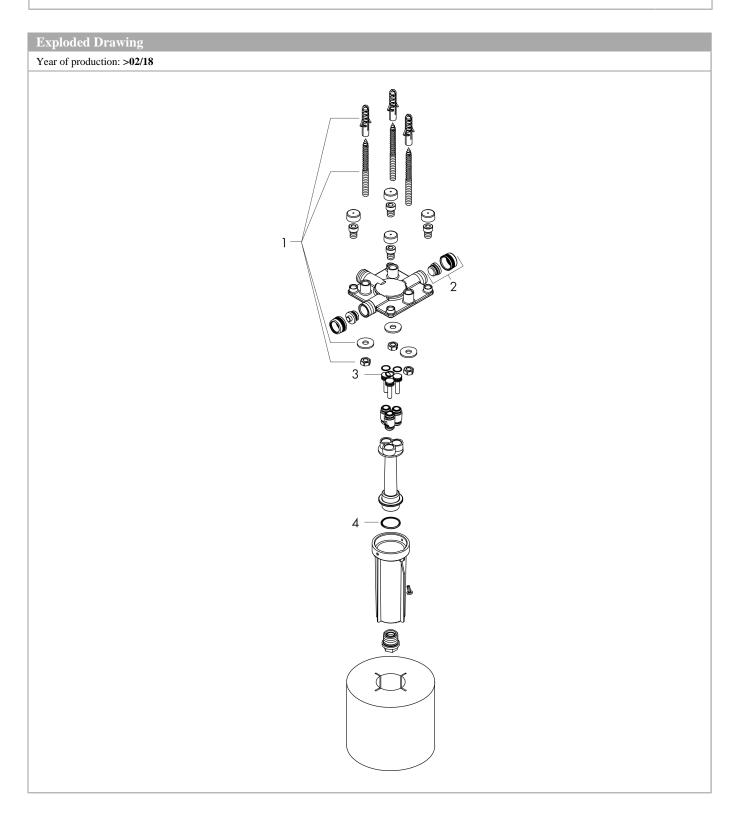

### **AXOR ShowerSolutions**

Spare part list

Basic set for overhead shower with ceiling connector

Surfaces: Article Number: 26434180

| Year of production: >02/18 |              |                |         |    |
|----------------------------|--------------|----------------|---------|----|
| Pos.                       |              | Article Number | Price   | PU |
| 1                          | mounting kit | 97722000       | € 57,12 | 1  |
| 2                          | plug         | 97568000       | € 8,45  | 1  |
| 3                          | O-ring 9x2   | 98119000       | € 3,21  | 1  |
| 4                          | O-ring 24x2  | 98388000       | € 3,21  | 1  |