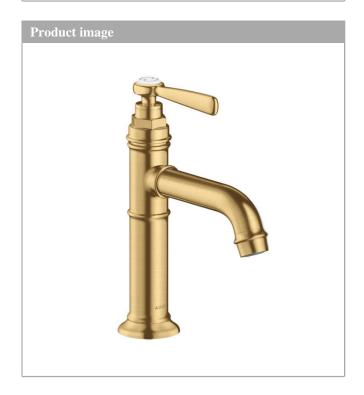

## **AXOR Montreux**

Single lever basin mixer 100 with lever handle and waste set

Surfaces: Article Number: 16516250

## AXOR Montreux Single lever basin mixer 100 with lever handle and waste set Surfaces: Article Number: 16516250

F