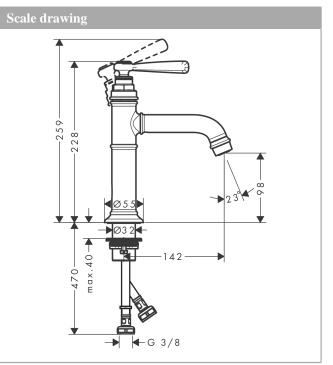

#### product features

- · consists of: single lever basin mixer, waste set
- · ComfortZone 100
- · projection: 142 mm
- spout height: 98 mm
- · spray type: Normal spray
- maximum flow rate at 3 bar: 5 l/min
- · ceramic cartridge
- temperature limitation adjustable
- $\cdot$  suitable for continuous flow water heaters
- $\cdot$  non-closing waste set
- · connection type: G # connections
- · connection dimension: DN15