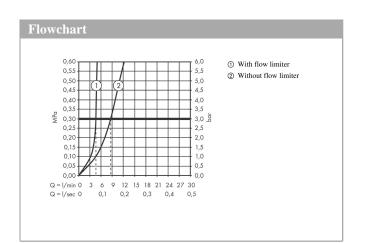

#### product features

- · consists of: single lever basin mixer, waste set
- · ComfortZone 100
- · projection: 142 mm
- spout height: 98 mm
- · spray type: Normal spray
- maximum flow rate at 3 bar: 5 l/min
- · ceramic cartridge
- temperature limitation adjustable
- $\cdot$  suitable for continuous flow water heaters
- $\cdot$  non-closing waste set
- · connection type: G # connections
- · connection dimension: DN15