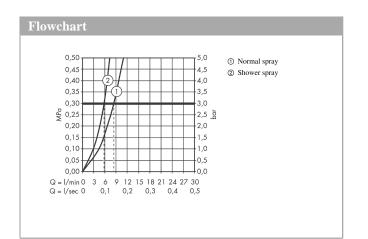

#### product features

- handle can be positioned on the right or left
- · ComfortZone 270
- $\cdot$   $\:$  swivel range adjustable in 2 steps to  $110^\circ$  or  $150^\circ$
- $\cdot$  shower spray, laminar spray
- lockable shower spray, spray returns through pressing spray diverter
- · MagFit magnetic shower support
- · quick connect hose
- · connection dimension: DN15
- maximum flow rate at 3 bar: 9 l/min
- · joystick ceramic cartridge
- · connection type: G # connections
- · integrated non-return valve
- · suitable for continuous flow water heaters
- extension length up to 50 cm