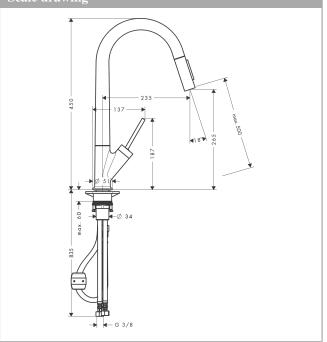

#### product features

- handle can be positioned on the right or left
- · ComfortZone 270
- $\cdot$   $\:$  swivel range adjustable in 2 steps to  $110^\circ$  or  $150^\circ$
- $\cdot$  shower spray, laminar spray
- lockable shower spray, spray returns through pressing spray diverter
- · MagFit magnetic shower support
- · quick connect hose
- · connection dimension: DN15
- maximum flow rate at 3 bar: 9 l/min
- · joystick ceramic cartridge
- · connection type: G # connections
- · integrated non-return valve
- · suitable for continuous flow water heaters
- extension length up to 50 cm