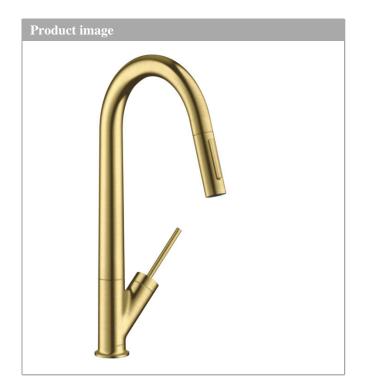

### **AXOR Starck**

Single lever kitchen mixer 270 with pull-out spray Surfaces: Article Number: 10821950

## AXOR Starck Single lever kitchen mixer 270 with pull-out spray Surfaces: Article Number: 10821950