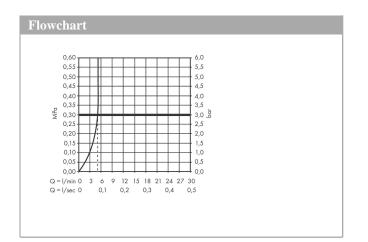

#### product features

- · consists of: Basin mixer, waste set
- · ComfortZone 170
- · projection: 140 mm
- spout height: 170 mm
- · spray type: Normal spray
- maximum flow rate at 3 bar: 5 l/min
- · Select cartridge with temperature control
- · temperature limitation adjustable
- · suitable for continuous flow water heaters
- · push-open waste set G 11/4
- · material waste set: metal
- connection type: G # connections
- · connection dimension: DN15
- · cold water in middle position