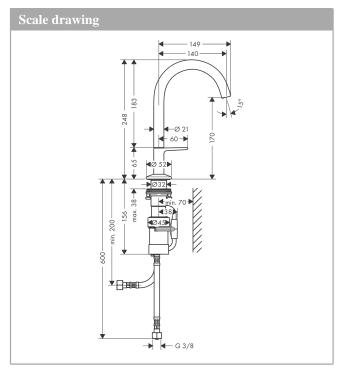

#### product features

- · consists of: Basin mixer, waste set
- · ComfortZone 170
- · projection: 140 mm
- spout height: 170 mm
- · spray type: Normal spray
- maximum flow rate at 3 bar: 5 l/min
- · Select cartridge with temperature control
- · temperature limitation adjustable
- · suitable for continuous flow water heaters
- · push-open waste set G 11/4
- · material waste set: metal
- connection type: G # connections
- · connection dimension: DN15
- · cold water in middle position