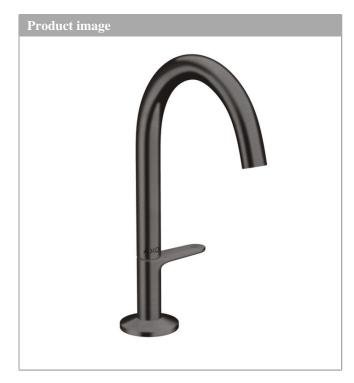

## AXOR One Basin mixer Select 170 with push-open waste set

Surfaces: Article Number: 48020340

### AXOR One Basin mixer Select 170 with push-open waste set Surfaces: Article Number: 48020340

ſ