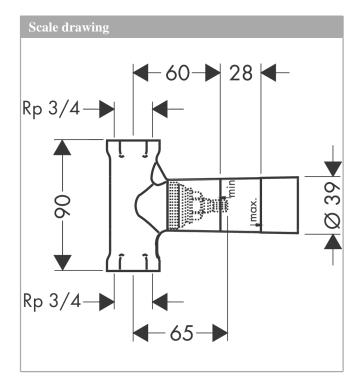

#### product features

- · suitable for all shut-off valves finish sets
- $\cdot$  connection dimension: DN20
- maximum flow rate at 3 bar: 130 l/min