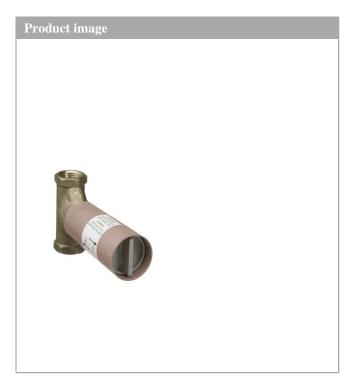

# AXOR

1

Basic set 130 l/min for shut-off valve for concealed installation spindle Surfaces: Article Number: 16970180

#### product features

- · suitable for all shut-off valves finish sets
- $\cdot$  connection dimension: DN20
- maximum flow rate at 3 bar: 130 l/min