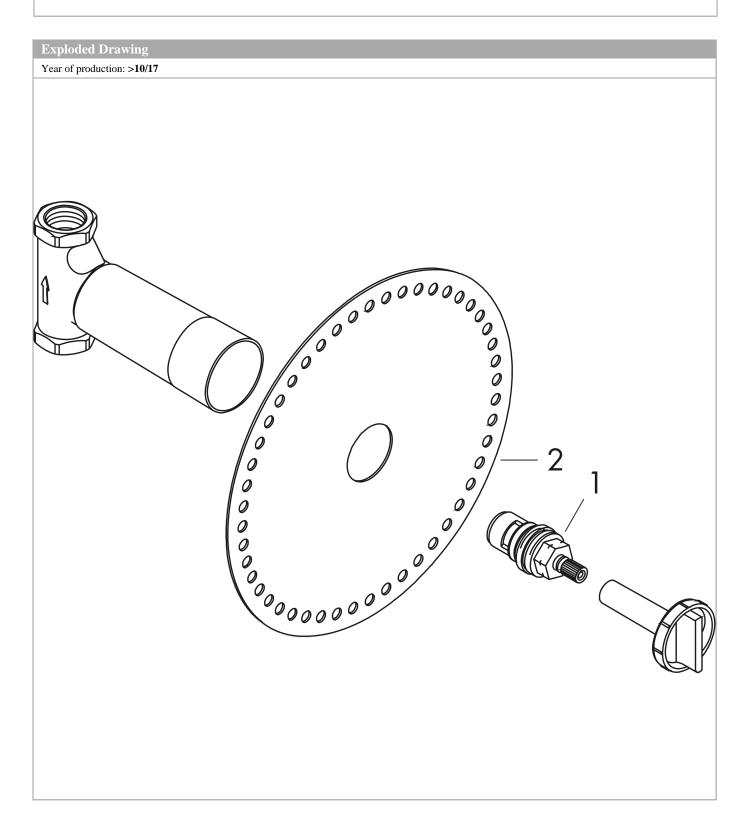

### Basic set 130 l/min for shut-off valve for concealed installation spindleSurfaces:Article Number: 16970180

1

| Spare part list<br>Year of production: >10/17 |                                        |                |         |    |
|-----------------------------------------------|----------------------------------------|----------------|---------|----|
| Pos.                                          | •                                      | Article Number | Price   | PU |
| 1                                             | shut off unit with spindle DN20 (3/4") | 92929000       | € 28,20 | 1  |
| 2                                             | sealing foil                           | 96492000       | € 8,45  | 1  |