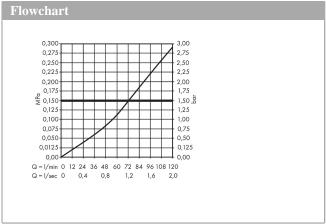

#### product features

- · suitable for all shut-off valves finish sets
- $\cdot$  connection dimension: DN20
- maximum flow rate at 3 bar: 130 l/min