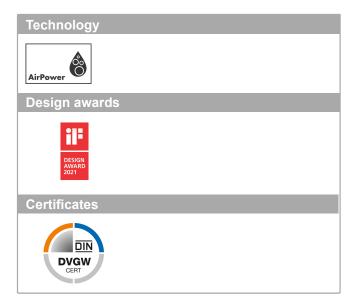

## product features

· consists of: single lever basin mixer, waste set

projection: 220 mm

spray type: Normal spray

· maximum flow rate at 3 bar: 5 l/min

· ceramic cartridge

· temperature limitation adjustable

· suitable for continuous flow water heaters

· non-closing waste set

· connection type: basic set

· connection dimension: DN15

· handle can be positioned on the right or left, depends