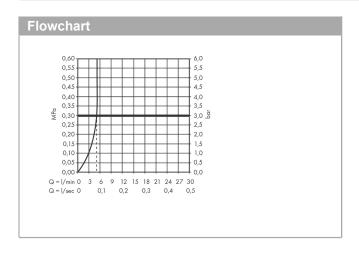

## product features

· consists of: single lever basin mixer, waste set

projection: 220 mm

spray type: Normal spray

· maximum flow rate at 3 bar: 5 l/min

· ceramic cartridge

· temperature limitation adjustable