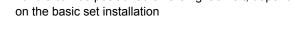

## **AXOR One**

## Single lever basin mixer for concealed installation wall-mounted with lever handle and spout 220 mm

R

Surfaces: Brushed Black Chrome Article Number: 48120340

## product features

· consists of: single lever basin mixer, waste set

projection: 220 mm

spray type: Normal spray

· maximum flow rate at 3 bar: 5 l/min

· ceramic cartridge

· temperature limitation adjustable

· suitable for continuous flow water heaters

· non-closing waste set

· connection type: basic set

· connection dimension: DN15

· handle can be positioned on the right or left, depends

## **AXOR One**

Single lever basin mixer for concealed installation wall-mounted with lever handle and spout 220 mm

Surfaces: Brushed Black Chrome Article Number: 48120340