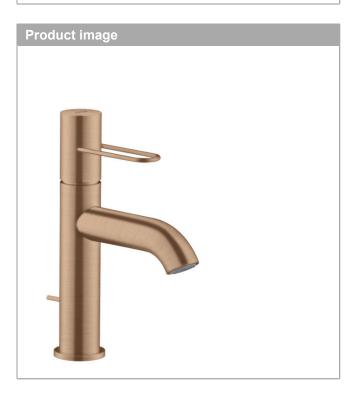

#### AXOR Uno Single lever basin mixer 100 with loop handle and pop-up waste set Surfaces: Brushed Red Gold Article Number: 38023310

### AXOR Uno Single lever basin mixer 100 with loop handle and pop-up waste set Surfaces: Brushed Red Gold Article Number: 38023310