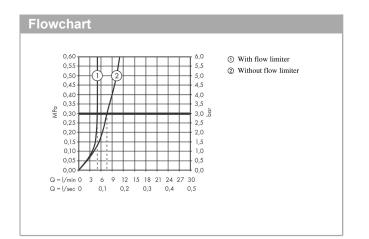

#### product features

- · consists of: single lever basin mixer, waste set
- · ComfortZone 100
- · projection: 127 mm
- · spout height: 98 mm
- · spray type: Normal spray
- · maximum flow rate at 3 bar: 5 l/min
- · ceramic cartridge
- · temperature limitation adjustable
- · suitable for continuous flow water heaters
- · pop-up waste set G 1¼
- connection type: G 3/2 connections
- · connection dimension: DN15