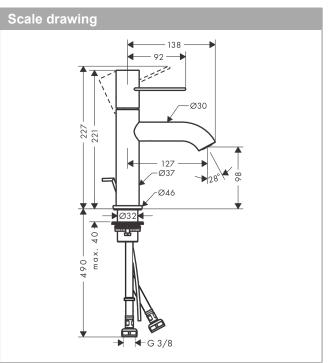

#### product features

- · consists of: single lever basin mixer, waste set
- · ComfortZone 100
- · projection: 127 mm
- · spout height: 98 mm
- · spray type: Normal spray
- · maximum flow rate at 3 bar: 5 l/min
- · ceramic cartridge
- · temperature limitation adjustable
- · suitable for continuous flow water heaters
- · pop-up waste set G 1¼
- connection type: G 3/2 connections
- · connection dimension: DN15