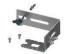

## TECEdrainprofile wall and floor-mounting bracket

Article number: 674001

**DU 1:** 1 pc. **DU 2:** 18 pc.

## **Description:**

Assembly bracket for all TECEdrainprofile drains for wall- or floor assembly. For easy height adjustment and position fixing during shell installation.

- The mounting bracket can be disassembled and reused when used for wall mounting.
- Adjustable wall distances of 0 to 97/145 mm (top edge of wall to drain front/centre of drain)
- · Height adjustment for floor-mounting 95-185 mm (lower edge of feet to the upper edge of drain or screed)