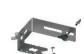

## TECEdrainprofile wall and floor-mounting bracket

Article number: 674001

**DU 1:** 1 pc. **DU 2:** 18 pc.

## **Description:**

Assembly bracket for all TECEdrainprofile drains for wall- or floor assembly. For easy height adjustment and position fixing during shell installation.

- The mounting bracket can be disassembled and reused when used for wall mounting.
- Adjustable wall distances of 0 to 97/145 mm (top edge of wall to drain front/centre of drain)
- · Height adjustment for floor-mounting 95-185 mm (lower edge of feet to the upper edge of drain or screed)