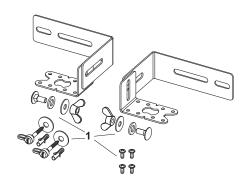

## Spare parts:

**1** 675017

Spare part set (screws) for wall and floor mounting brackets for drains