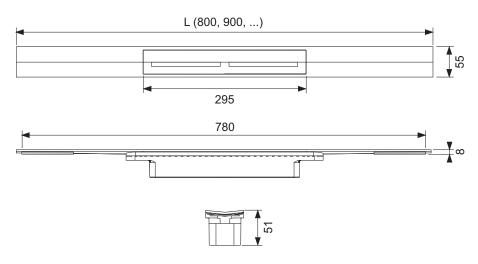

t load 300 kg
- Connection piece for connection with a TECEdrainprofile drain
- Grip elements for easy installation and solid connection with the tile adhesive
- For floors from 8-25 mm (incl. adhesive bed)
- For flush to the wall installation for wall coverings from 10 mm (incl. adhesive bed)
- For installation at the wall (flush to the wall) or at any specific distance from the wall

#### Sales data:

| Product name:    | TECEdrainprofile shower profile, 1000 mm, polished stainless steel |
|------------------|--------------------------------------------------------------------|
| Commodity group: | 608                                                                |
| Product group:   | 3006080010                                                         |

#### **Dimensional drawings:**





# **TECE** data sheet

Status as of 28.11.2022

### Spare parts:

1 675001 Profiled cover in stainless steel, polished