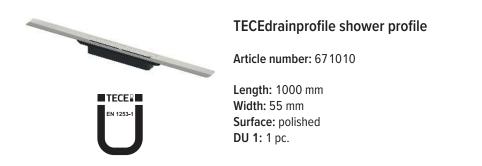

#### Sales data:

| Product name:    | TECEdrainprofile shower profile, 1000 mm, polished stainless steel |
|------------------|--------------------------------------------------------------------|
| Commodity group: | 608                                                                |
| Product group:   | 3006080010                                                         |