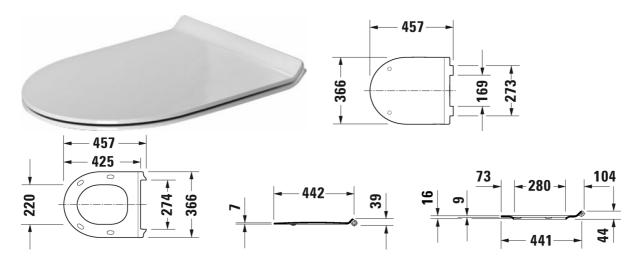

## DuraStyle Toilet seat and cover # 002999..00

| Toilet seat and cover                                                                                                                                                                                    | Dimension    | Weight         | Order number |
|----------------------------------------------------------------------------------------------------------------------------------------------------------------------------------------------------------|--------------|----------------|--------------|
| hinges stainless steel, removable, with soft closure                                                                                                                                                     |              |                |              |
| Colors                                                                                                                                                                                                   |              |                |              |
|                                                                                                                                                                                                          |              |                |              |
| Variant                                                                                                                                                                                                  |              |                |              |
|                                                                                                                                                                                                          |              | 2.600 kilogram | 00299900     |
|                                                                                                                                                                                                          |              |                |              |
| Suitable products                                                                                                                                                                                        |              |                |              |
| Toilet close-coupled Duravit Rimless® Nordic toilet version, rimless, washdown model, Comfort height 440 mm, Cistern dual-flush 4,5/3 litre, vertical outlet, UWL class 1, For gluing only, 360 x 655 mm | 360 x 655 mm |                | 010701       |
|                                                                                                                                                                                                          |              |                |              |

All drawings contain the necessary measurements which are subject to standard tolerances. They are stated in mm and are non-binding. Exact measurements, in particular for customised installation scenarios, can only be taken from the finished piece.