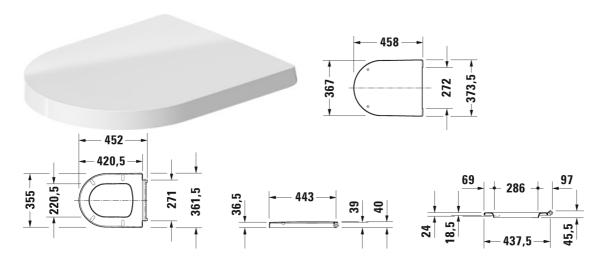

## ME by Starck Toilet seat and cover # 002009..00 / 002009..00

| Toilet seat and cover                                | Dimension | Weight         | Order number |
|------------------------------------------------------|-----------|----------------|--------------|
| removable, hinges stainless steel, with soft closure |           |                |              |
| Colors                                               |           |                |              |
| 00 White Alpin 26 White/White Satin Matt             |           |                |              |
| Variant                                              |           |                |              |
| inside colour White, outside colour White            |           | 2.100 kilogram | 00200900     |
| inside colour White, outside colour White Satin Matt |           | 2.100 kilogram | 00200900     |
|                                                      |           |                |              |
|                                                      |           |                |              |

All drawings contain the necessary measurements which are subject to standard tolerances. They are stated in mm and are non-binding. Exact measurements, in particular for customised installation scenarios, can only be taken from the finished piece.