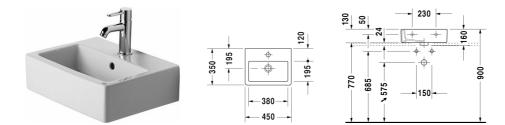

## Vero Handrinse basin ground # 0704450027

## |< 450 mm >|

| Handrinse basin ground                                                                                    | Dimension                                                                                                   | Weight          | Order number |
|-----------------------------------------------------------------------------------------------------------|-------------------------------------------------------------------------------------------------------------|-----------------|--------------|
| with overflow, with tap platform, fixings in                                                              | ncluded, 450 mm                                                                                             |                 |              |
| Colors                                                                                                    |                                                                                                             |                 |              |
| 00 White Alpin                                                                                            |                                                                                                             |                 |              |
| Variant                                                                                                   |                                                                                                             |                 |              |
|                                                                                                           |                                                                                                             |                 |              |
| •                                                                                                         | 450 x 350 mm                                                                                                | 11.500 kilogram | 0704450027   |
| •<br>Sanitary ceramics with the special Wonder<br>time to come.                                           | 450 x 350 mm<br>rGliss surface finish will remain clean and a<br>"1" as eleventh digit to the model number. |                 |              |
| •<br>Sanitary ceramics with the special Wonder<br>time to come.                                           | rGliss surface finish will remain clean and a                                                               |                 |              |
| •<br>Sanitary ceramics with the special Wonder<br>time to come.<br>When ordering WonderGliss please add a | rGliss surface finish will remain clean and a                                                               |                 |              |