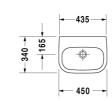

## **D-Code Handrinse basin Med** # 07074500002 / 07074500702

|< 450 mm >|

| Handrinse basin Med                                                                                                                                                                                                                                                 | Dimension    | Weight          | Order number |
|---------------------------------------------------------------------------------------------------------------------------------------------------------------------------------------------------------------------------------------------------------------------|--------------|-----------------|--------------|
| without overflow, with tap platform, underneath glazed, 450 mm                                                                                                                                                                                                      |              |                 |              |
| Colors                                                                                                                                                                                                                                                              |              |                 |              |
| 00 White Alpin                                                                                                                                                                                                                                                      |              |                 |              |
| Variant                                                                                                                                                                                                                                                             |              |                 |              |
| •                                                                                                                                                                                                                                                                   | 450 x 340 mm | 10.200 kilogram | 07074500002  |
| ⊗                                                                                                                                                                                                                                                                   | 450 x 340 mm | 10.200 kilogram | 07074500702  |
|                                                                                                                                                                                                                                                                     |              |                 |              |
| Recommended faucets                                                                                                                                                                                                                                                 |              |                 |              |
| Single lever basin mixer S ceramic cartridge, Projection 101 mm, flexible connection hoses 3/8", aerator adjustable, normal spray, chrome, maximum temperature can be adjusted on installation, recommended operating pressure 3 - 5 bar, without pop-up waste set, |              |                 | B11010002    |
| Single lever basin mixer S ceramic cartridge, Projection 101 mm, flexible connection hoses 3/8", aerator adjustable, normal spray, chrome, maximum temperature can be adjusted on installation, recommended operating pressure 3 - 5 bar, with pop-up waste set,    |              |                 | B11010001    |
|                                                                                                                                                                                                                                                                     |              |                 |              |

All drawings contain the necessary measurements which are subject to standard tolerances. They are stated in mm and are non-binding. Exact measurements, in particular for customised installation scenarios, can only be taken from the finished piece.