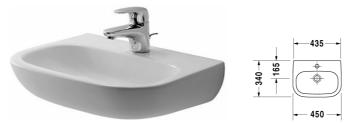

## **D-Code Handrinse basin Med** # 07074500002 / 07074500702

|< 450 mm >|

| Handrinse basin Med                                                                                                                                                                                                                                                 | Dimension    | Weight          | Order number |
|---------------------------------------------------------------------------------------------------------------------------------------------------------------------------------------------------------------------------------------------------------------------|--------------|-----------------|--------------|
| without overflow, with tap platform, underneath glazed, 450 mm                                                                                                                                                                                                      |              |                 |              |
| Colors                                                                                                                                                                                                                                                              |              |                 |              |
| 00 White Alpin                                                                                                                                                                                                                                                      |              |                 |              |
| Variant                                                                                                                                                                                                                                                             |              |                 |              |
| •                                                                                                                                                                                                                                                                   | 450 x 340 mm | 10.200 kilogram | 07074500002  |
| ⊗                                                                                                                                                                                                                                                                   | 450 x 340 mm | 10.200 kilogram | 07074500702  |
|                                                                                                                                                                                                                                                                     |              |                 |              |
| Recommended faucets                                                                                                                                                                                                                                                 |              |                 |              |
| Single lever basin mixer S ceramic cartridge, Projection 101 mm, flexible connection hoses 3/8", aerator adjustable, normal spray, chrome, maximum temperature can be adjusted on installation, recommended operating pressure 3 - 5 bar, without pop-up waste set, |              |                 | B11010002    |
| Single lever basin mixer S ceramic cartridge, Projection 101 mm, flexible connection hoses 3/8", aerator adjustable, normal spray, chrome, maximum temperature can be adjusted on installation, recommended operating pressure 3 - 5 bar, with pop-up waste set,    |              |                 | B11010001    |
|                                                                                                                                                                                                                                                                     |              |                 |              |

All drawings contain the necessary measurements which are subject to standard tolerances. They are stated in mm and are non-binding. Exact measurements, in particular for customised installation scenarios, can only be taken from the finished piece.