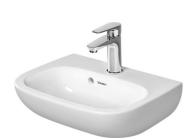

**SODURAVIT** 

| Handrinse basin                                                                                                                                                                                                                                                   | Dimension    | Weight          | Order number |
|-------------------------------------------------------------------------------------------------------------------------------------------------------------------------------------------------------------------------------------------------------------------|--------------|-----------------|--------------|
| with overflow, with tap platform, underneath glazed, 450 mr                                                                                                                                                                                                       | n            |                 |              |
| Colors                                                                                                                                                                                                                                                            |              |                 |              |
| 00 White Alpin                                                                                                                                                                                                                                                    |              |                 |              |
| Variant                                                                                                                                                                                                                                                           |              |                 |              |
| •                                                                                                                                                                                                                                                                 | 450 x 340 mm | 10.200 kilogram | 07054500002  |
|                                                                                                                                                                                                                                                                   |              |                 |              |
| Suitable products                                                                                                                                                                                                                                                 |              |                 |              |
| Siphon cover for # 070545, 215 x 225 mm                                                                                                                                                                                                                           | 215 x 225 mm |                 | 085717       |
| Recommended faucets                                                                                                                                                                                                                                               |              |                 |              |
| Single lever basin mixer S ceramic cartridge, Projection 101 mm, flexible connection hoses 3/8", aerator adjustable, norr spray, chrome, maximum temperature can be adjusted on installation, recommended operating pressure 3 - 5 bar, without pop-up waste set, | mal          |                 | B11010002    |
| Single lever basin mixer S ceramic cartridge, Projection 101 mm, flexible connection hoses 3/8", aerator adjustable, norr spray, chrome, maximum temperature can be adjusted on installation, recommended operating pressure 3 - 5 bar, with pop-up waste set,    | mal          |                 | B11010001    |
|                                                                                                                                                                                                                                                                   |              |                 |              |