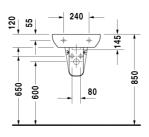

**SODURAVIT** 

| Handrinse basin                                                                                                                                                                                                                                                   | Dimension    | Weight          | Order number |
|-------------------------------------------------------------------------------------------------------------------------------------------------------------------------------------------------------------------------------------------------------------------|--------------|-----------------|--------------|
| with overflow, with tap platform, underneath glazed, 450 mr                                                                                                                                                                                                       | n            |                 |              |
| Colors                                                                                                                                                                                                                                                            |              |                 |              |
| 00 White Alpin                                                                                                                                                                                                                                                    |              |                 |              |
| Variant                                                                                                                                                                                                                                                           |              |                 |              |
| •                                                                                                                                                                                                                                                                 | 450 x 340 mm | 10.200 kilogram | 07054500002  |
|                                                                                                                                                                                                                                                                   |              |                 |              |
| Suitable products                                                                                                                                                                                                                                                 |              |                 |              |
| Siphon cover for # 070545, 215 x 225 mm                                                                                                                                                                                                                           | 215 x 225 mm |                 | 085717       |
| Recommended faucets                                                                                                                                                                                                                                               |              |                 |              |
| Single lever basin mixer S ceramic cartridge, Projection 101 mm, flexible connection hoses 3/8", aerator adjustable, norr spray, chrome, maximum temperature can be adjusted on installation, recommended operating pressure 3 - 5 bar, without pop-up waste set, | mal          |                 | B11010002    |
| Single lever basin mixer S ceramic cartridge, Projection 101 mm, flexible connection hoses 3/8", aerator adjustable, norr spray, chrome, maximum temperature can be adjusted on installation, recommended operating pressure 3 - 5 bar, with pop-up waste set,    | mal          |                 | B11010001    |
|                                                                                                                                                                                                                                                                   |              |                 |              |

All drawings contain the necessary measurements which are subject to standard tolerances. They are stated in mm and are non-binding. Exact measurements, in particular for customised installation scenarios, can only be taken from the finished piece.