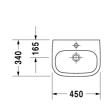

**SODURAVIT** 

| Handrinse basin                                                                                                                                                                                                                                                   | Dimension    | Weight          | Order number |
|-------------------------------------------------------------------------------------------------------------------------------------------------------------------------------------------------------------------------------------------------------------------|--------------|-----------------|--------------|
| with overflow, with tap platform, underneath glazed, 450 mr                                                                                                                                                                                                       | n            |                 |              |
| Colors                                                                                                                                                                                                                                                            |              |                 |              |
| 00 White Alpin                                                                                                                                                                                                                                                    |              |                 |              |
| Variant                                                                                                                                                                                                                                                           |              |                 |              |
| •                                                                                                                                                                                                                                                                 | 450 x 340 mm | 10.200 kilogram | 07054500002  |
|                                                                                                                                                                                                                                                                   |              |                 |              |
| Suitable products                                                                                                                                                                                                                                                 |              |                 |              |
| Siphon cover for # 070545, 215 x 225 mm                                                                                                                                                                                                                           | 215 x 225 mm |                 | 085717       |
| Recommended faucets                                                                                                                                                                                                                                               |              |                 |              |
| Single lever basin mixer S ceramic cartridge, Projection 101 mm, flexible connection hoses 3/8", aerator adjustable, norr spray, chrome, maximum temperature can be adjusted on installation, recommended operating pressure 3 - 5 bar, without pop-up waste set, | mal          |                 | B11010002    |
| Single lever basin mixer S ceramic cartridge, Projection 101 mm, flexible connection hoses 3/8", aerator adjustable, norr spray, chrome, maximum temperature can be adjusted on installation, recommended operating pressure 3 - 5 bar, with pop-up waste set,    | mal          |                 | B11010001    |
|                                                                                                                                                                                                                                                                   |              |                 |              |

All drawings contain the necessary measurements which are subject to standard tolerances. They are stated in mm and are non-binding. Exact measurements, in particular for customised installation scenarios, can only be taken from the finished piece.