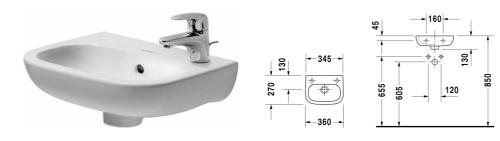

## **D-Code Handrinse basin** # 07053600002 / 07053600082 / 07053600092

|< 360 mm >|

| ) mm                       |                                        |                                                                                                                           |
|----------------------------|----------------------------------------|---------------------------------------------------------------------------------------------------------------------------|
|                            |                                        |                                                                                                                           |
|                            |                                        |                                                                                                                           |
|                            |                                        |                                                                                                                           |
| 360 x 270 mm               | 5.500 kilogram                         | 07053600002                                                                                                               |
| 360 x 270 mm               | 5.500 kilogram                         | 07053600082                                                                                                               |
| 360 x 270 mm               | 5.500 kilogram                         | 07053600092                                                                                                               |
|                            |                                        |                                                                                                                           |
|                            |                                        |                                                                                                                           |
| 101<br>normal<br>n         |                                        | B11010002                                                                                                                 |
| 101<br>normal<br>n<br>with |                                        | B11010001                                                                                                                 |
|                            | 360 x 270 mm 360 x 270 mm 360 x 270 mm | 360 x 270 mm 5.500 kilogram 360 x 270 mm 5.500 kilogram 360 x 270 mm 5.500 kilogram  101 101 1001 1001 1001 1001 1001 100 |