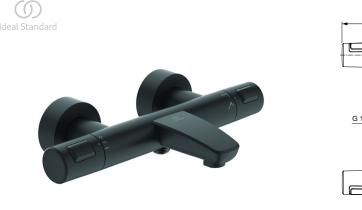

## **Ceratherm T25**

Article-No.: A7544XG

## Bath&Shower exposed thermostatic mixer

Ceratherm T25 exposed model using s-connector kit with hidden escutcheon, IS Thermostatic cartridge, Ceramic valve G1/2 180°, Cool body technology, Plastic handles with hot water at 40°C stop button and 50% water volume stop button, Diverter integrated into the body- 180 degree operation, Perlator aerator, Non return valve. Without accessories.

Colour: XG - Silk Black

Technology: FirmaFlow Therm