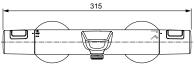

## More product details:

| Туре:                     | With Integrated diverter |
|---------------------------|--------------------------|
| Mounting:                 | Exposed                  |
| Operation Type:           | Thermostatic             |
| Style:                    | Contemporary             |
| Accreditations:           | EN1111                   |
| Operation Pressure (bar): | 3                        |
| Net Weight (kg):          | 1,95                     |
| Material:                 | Powder coating finish    |
| Height (mm):              | 80                       |
| Width (mm):               | 315                      |
| Depth (mm):               | 183                      |