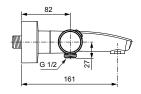

## More product details:

| Туре:                     | With Integrated diverter |
|---------------------------|--------------------------|
| Mounting:                 | Exposed                  |
| Operation Type:           | Thermostatic             |
| Style:                    | Contemporary             |
| Accreditations:           | EN1111                   |
| Operation Pressure (bar): | 3                        |
| Net Weight (kg):          | 1,95                     |
| Material:                 | Powder coating finish    |
| Height (mm):              | 80                       |
| Width (mm):               | 315                      |
| Depth (mm):               | 183                      |