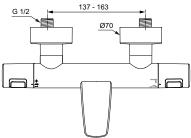

## More product details:

| Туре:                     | With Integrated diverter |
|---------------------------|--------------------------|
| Mounting:                 | Exposed                  |
| Operation Type:           | Thermostatic             |
| Style:                    | Contemporary             |
| Accreditations:           | EN1111                   |
| Operation Pressure (bar): | 3                        |
| Net Weight (kg):          | 1,95                     |
| Material:                 | Powder coating finish    |
| Height (mm):              | 80                       |
| Width (mm):               | 315                      |
| Depth (mm):               | 183                      |