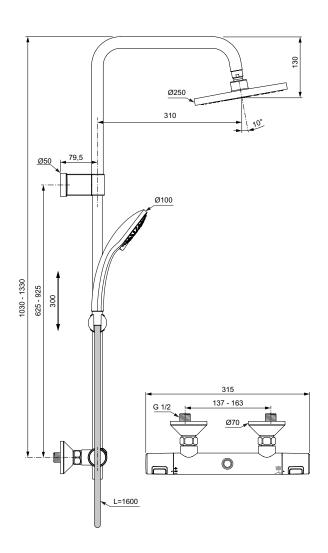

## Shower system: therm. mixer&telescopic pipe

Shower kit system with thermostatic mixer and telescopic pipe. With Ceratherm T25 exposed shower mixer with S-connector kit with hidden escutcheon, FirmaFlow® Therm cartridge, Non return valve, Ceramic valve G1/2 180°. Features: Shower head made of plastic, Ø200 mm, 12 l/min, 1 functional hand shower 10 cm diameter, 8 l/min, Riser rail of two pieces with telescopic function, Vertical pipe length adjustment (up to 300 mm) possible during the product installation, then is fixed, 1750 mm shower hose IdealFlex.

#### More product details:

| Туре:                     | Shower systems with shower |
|---------------------------|----------------------------|
|                           | mixer                      |
| Mounting:                 | Exposed                    |
| Operation Type:           | Thermostatic               |
| Style:                    | Contemporary               |
| Accreditations:           | EN1111                     |
| Operation Pressure (bar): | 3                          |
| Flow Rate (litre):        | 12                         |
| Net Weight (kg):          | 3,7                        |
| Material:                 | Powder coated brass        |