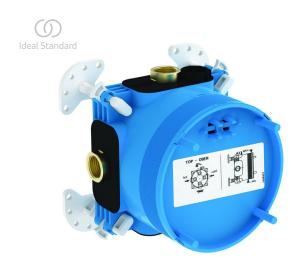

## Easy-Box universal built-in Kit1

Easy Box KIT1, internal built in part for built in fittings, with pipe connections, fixation feet and fixation holes, support for accurate and reliable positioning both horizontally and vertically, grooves to facilitate trimming of the protruding parts of the box and flushing device, G1/2" connection thread.