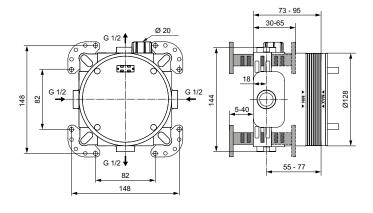

## More product details:

Type: Kit 1

Mounting: Built-in

Style: Contemporary

Accreditations: DIN 4109 Gruppe 1

Operation Pressure (bar): 3 Net Weight (kg): 0,986

Material: Mixed material

Height (mm): 148
Width (mm): 148
Depth (mm): 135
Installation: Built-in