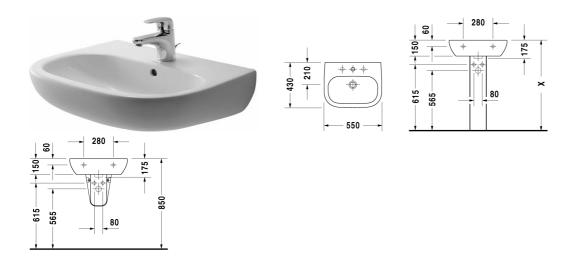

## **D-Code Washbasin** # 23105500002

|< 550 mm >|

All drawings contain the necessary measurements which are subject to standard tolerances. They are stated in mm and are non-binding. Exact measurements, in particular for customised installation scenarios, can only be taken from the finished piece.