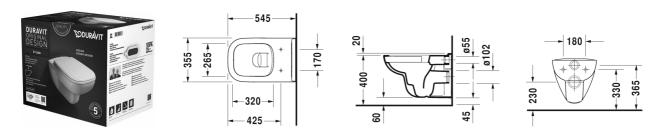

## D-Code Toilet set wall mounted Duravit Rimless® # 45700900A1

| Toilet set wall mounted Duravit Rimless®                    | Dimension | Weight          | Order number |
|-------------------------------------------------------------|-----------|-----------------|--------------|
| Packaging dimensions 565 x 400 x 450 mm                     |           |                 |              |
| Colors                                                      |           |                 |              |
| 00 White Alpin                                              |           |                 |              |
| Variant                                                     |           |                 |              |
|                                                             |           | 27.000 kilogram | 45700900A1   |
| Infobox                                                     |           |                 |              |
| If pre-wall carrier not used, the fixing # 006500 is recomm | ended     |                 |              |

All drawings contain the necessary measurements which are subject to standard tolerances. They are stated in mm and are non-binding. Exact measurements, in particular for customised installation scenarios, can only be taken from the finished piece.