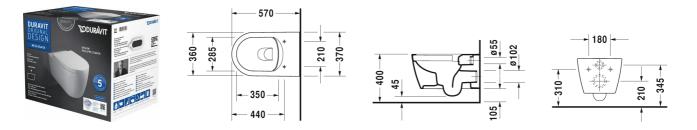

## ME by Starck Toilet set wall mounted Duravit Rimless® # 45290900A1

| Toilet set wall mounted Duravit Rimless®                                                                                 | Dimension | Weight          | Order number |
|--------------------------------------------------------------------------------------------------------------------------|-----------|-----------------|--------------|
| Packaging dimensions 580 x 392 x 440 mm                                                                                  |           |                 |              |
|                                                                                                                          |           |                 |              |
| Colors                                                                                                                   |           |                 |              |
| 00 White Alpin                                                                                                           |           |                 |              |
|                                                                                                                          |           |                 |              |
| Variant                                                                                                                  |           |                 |              |
|                                                                                                                          |           | 28.100 kilogram | 45290900A1   |
| Infobox                                                                                                                  |           |                 |              |
| Durafix for invisible fixation is included in delivery, If pre-wall carrier not used, the fixing # 006500 is recommended |           |                 |              |
| recommended                                                                                                              |           |                 |              |
|                                                                                                                          |           |                 |              |

All drawings contain the necessary measurements which are subject to standard tolerances. They are stated in mm and are non-binding. Exact measurements, in particular for customised installation scenarios, can only be taken from the finished piece.