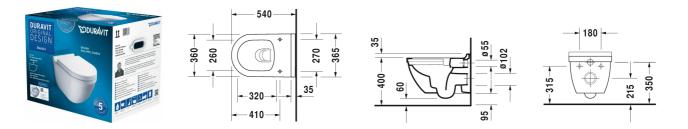

All drawings contain the necessary measurements which are subject to standard tolerances. They are stated in mm and are non-binding. Exact measurements, in particular for customised installation scenarios, can only be taken from the finished piece.