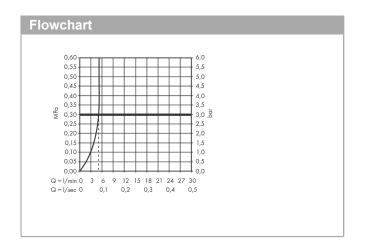

#### product features

- · consists of: single lever basin mixer, waste set
- ComfortZone 250
- · projection: 107 mm
- · spout height: 248 mm
- · spray type: normal spray
- · maximum flow rate at 3 bar: 5 l/min
- · ceramic cartridge
- · temperature limitation adjustable
- · suitable for continuous flow water heaters
- · non-closing waste set
- connection type: G 3/2 connections
- · connection dimension: DN15