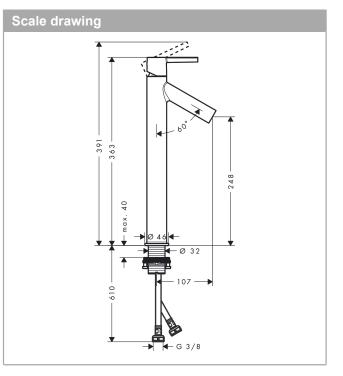

#### product features

- · consists of: single lever basin mixer, waste set
- ComfortZone 250
- · projection: 107 mm
- · spout height: 248 mm
- · spray type: normal spray
- · maximum flow rate at 3 bar: 5 l/min
- · ceramic cartridge
- · temperature limitation adjustable
- · suitable for continuous flow water heaters
- · non-closing waste set
- connection type: G 3/2 connections
- · connection dimension: DN15