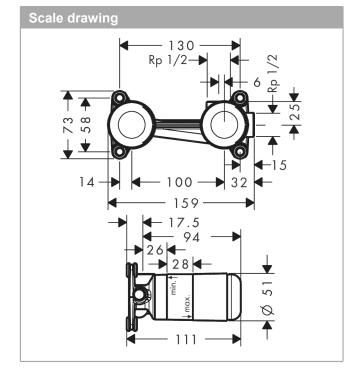

#### product features

- · variable positioning of the mixer system, can be left or right of the spout
- easy orientation due to support surfaces for the spirit level
- with building protection cover against contamination during assembly
- with dimension indication for exact determination of the installation depth
- · with pre-mounted fastening lugs for mounting in drywall and solidwall
- sound-decoupled installation
- · connection dimension: DN15
- · minimum mounting depth: 44 mm
- · maximum mounting depth: 72 mm