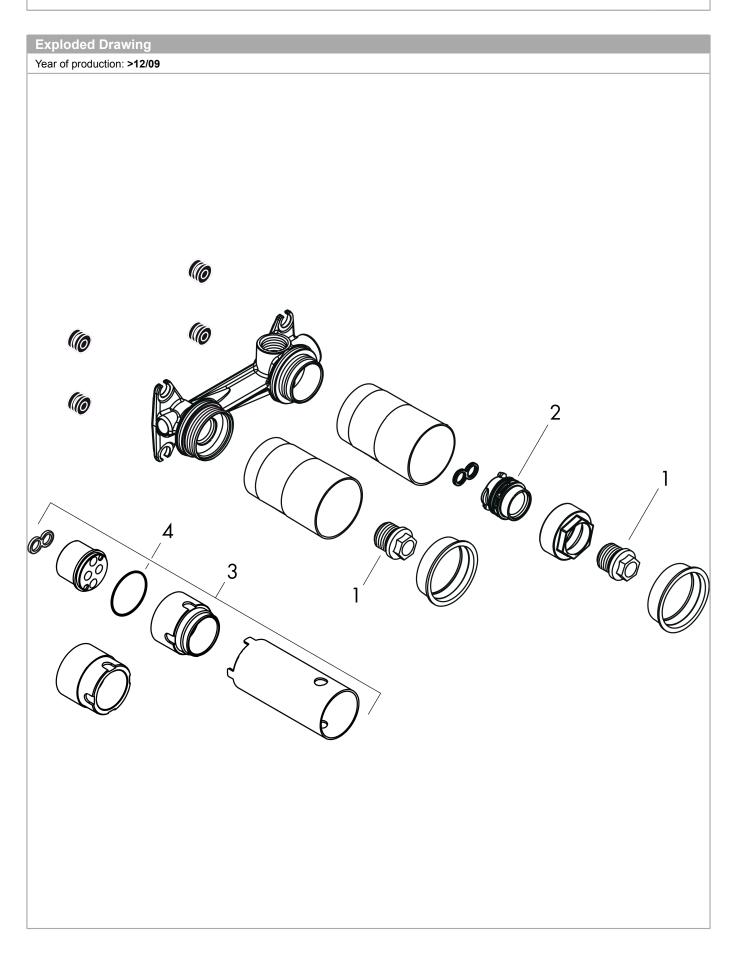

# Basic set for single lever basin mixer for concealed installation wall-mounted

Surfaces: n.a. Article Number: 13622180

| Spare part list Year of production: >12/09 |                                  |          |        |   |
|--------------------------------------------|----------------------------------|----------|--------|---|
|                                            |                                  |          |        |   |
| 1                                          | O-ring 18x2,5                    | 98139000 | € 3,21 | 1 |
| 2                                          | O-ring 24x3                      | 92112000 | € 3,21 | 1 |
| 3                                          | extension set 25 mm for 13622180 | 31971000 | -      | 1 |
| 4                                          | O-ring 34x2                      | 98383000 | € 5,24 | 1 |