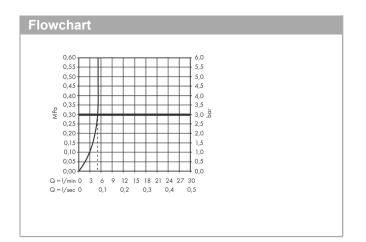

#### product features

- · consists of: single lever basin mixer, waste set
- · ComfortZone 260
- · projection: 180 mm
- · spout height: 255 mm
- · spray type: normal spray
- · maximum flow rate at 3 bar: 5 l/min
- · ceramic cartridge
- · temperature limitation adjustable
- · suitable for continuous flow water heaters
- · non-closing waste set
- · material waste set: metal
- · connection type: G 3/8 connections
- · connection dimension: DN15