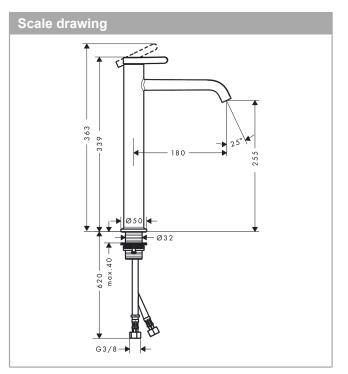

#### product features

- · consists of: single lever basin mixer, waste set
- · ComfortZone 260
- · projection: 180 mm
- · spout height: 255 mm
- · spray type: normal spray
- · maximum flow rate at 3 bar: 5 l/min
- · ceramic cartridge
- · temperature limitation adjustable
- · suitable for continuous flow water heaters
- · non-closing waste set
- · material waste set: metal
- · connection type: G 3/8 connections
- · connection dimension: DN15