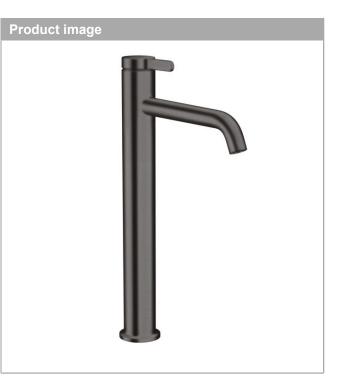

## AXOR One

Single lever basin mixer 260 with lever handle for wash bowls with waste set Surfaces: Brushed Black Chrome Article Number: 48002340