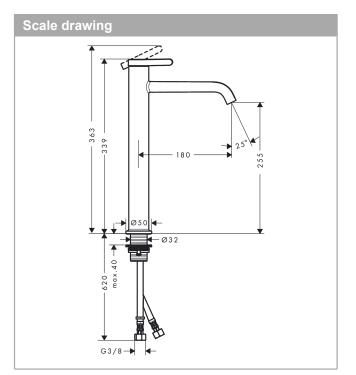

#### product features

- · consists of: single lever basin mixer, waste set
- · ComfortZone 260
- · projection: 180 mm
- · spout height: 255 mm
- · spray type: normal spray
- · maximum flow rate at 3 bar: 5 l/min
- · ceramic cartridge
- · temperature limitation adjustable
- · suitable for continuous flow water heaters
- · non-closing waste set
- · material waste set: metal
- connection type: G ¾ connections
- · connection dimension: DN15