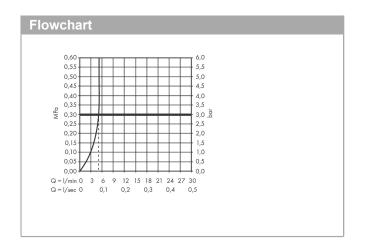

#### product features

- · consists of: single lever basin mixer, waste set
- · ComfortZone 260
- · projection: 180 mm
- · spout height: 255 mm
- · spray type: normal spray
- · maximum flow rate at 3 bar: 5 l/min
- · ceramic cartridge
- · temperature limitation adjustable
- · suitable for continuous flow water heaters
- · non-closing waste set
- · material waste set: metal
- connection type: G ¾ connections
- · connection dimension: DN15