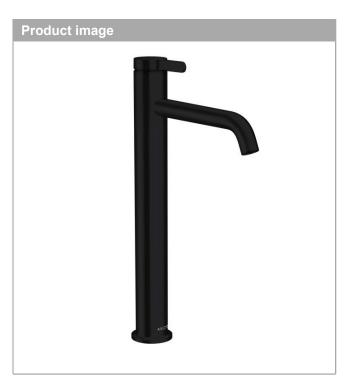

#### AXOR One

Single lever basin mixer 260 with lever handle for wash bowls with waste set Surfaces: Matt Black Article Number: 48002670