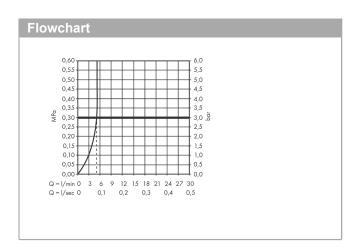

### product features

· consists of: single lever basin mixer, waste set

ComfortZone 70
projection: 130 mm
spout height: 70 mm
spray type: normal spray

· maximum flow rate at 3 bar: 5 l/min

· ceramic cartridge