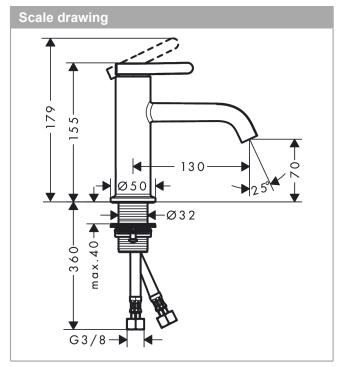

### product features

· consists of: single lever basin mixer, waste set

ComfortZone 70
projection: 130 mm
spout height: 70 mm
spray type: normal spray

· maximum flow rate at 3 bar: 5 l/min

· ceramic cartridge

· temperature limitation adjustable

· suitable for continuous flow water heaters

non-closing waste setmaterial waste set: metal

· connection type: G 3/8 connections

· connection dimension: DN15