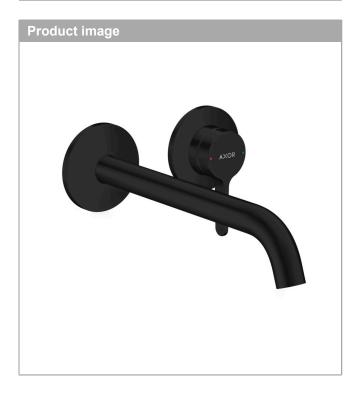

## Single lever basin mixer for concealed installation wall-mounted with lever handle and spout 220 mm

مع

Surfaces: Matt Black Article Number: 48120670

## **AXOR One**

Single lever basin mixer for concealed installation wall-mounted with lever handle and spout 220 mm

Surfaces: Matt Black Article Number: 48120670