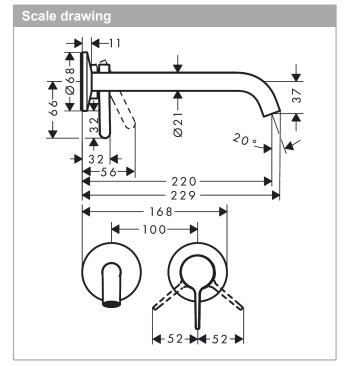

## product features

· consists of: single lever basin mixer, waste set

projection: 220 mmspray type: normal spray

· maximum flow rate at 3 bar: 5 l/min

· ceramic cartridge

· temperature limitation adjustable

· suitable for continuous flow water heaters

· non-closing waste set

· connection type: basic set

· connection dimension: DN15

· handle can be positioned on the right or left, depends on the basic set installation