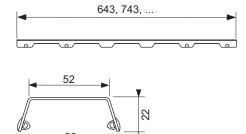

TECEdrainline design grate "steel II" polished or brushed stainless steel for shower channel, straight

Article number: 601082

Nominal length: 1000 mm

Surface: polished DU 1: 1 pc.

## **Description:**

Design grate for TECEdrainline shower channel (straight), made of polished or brushed stainless steel, for fitting into the channel body, load capacity based on load class K3 – test load 300 kg.

## Sales data:

Product name: TECEdrainline design grate "steel II" 1000 mm polished stainless steel, straight

Commodity group: 600

Product group: 3006000050

## **Dimensional drawings:**



## Spare parts:



668014 Lift tool
668016 Spacer clip