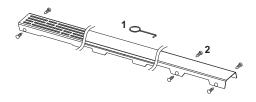

TECEdrainline design grate "steel II" polished or brushed stainless steel for shower channel, straight

Article number: 601082

Nominal length: 1000 mm

Surface: polished DU 1: 1 pc.

## **Description:**

Design grate for TECEdrainline shower channel (straight), made of polished or brushed stainless steel, for fitting into the channel body, load capacity based on load class K3 – test load 300 kg.

## Sales data:

Product name: TECEdrainline design grate "steel II" 1000 mm polished stainless steel, straight

Commodity group: 600

Product group: 3006000050

## **Dimensional drawings:**



## Spare parts:



668014 Lift tool
668016 Spacer clip