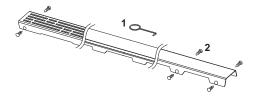

TECEdrainline design grate "basic" polished or brushed stainless steel for shower channel, straight

Article number: 601010

Nominal length: 1000 mm

Surface: polished DU 1: 1 pc.

## Description:

Design grate for TECEdrainline shower channel (straight), made of polished or brushed stainless steel, for fitting into the channel body, load capacity based on load class K3 – test load 300 kg.

## Sales data:

Product name: TECEdrainline design grate "basic" 1000 mm polished stainless steel, straight

Commodity group: 600

Product group: 3006000050

## **Dimensional drawings:**



## Spare parts:



**1** 668014 Lift tool **2** 668016 Spacer clip