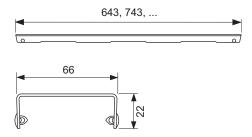

TECEdrainline design grate "basic" polished or brushed stainless steel for shower channel, straight

Article number: 601010

Nominal length: 1000 mm

Surface: polished DU 1: 1 pc.

## Description:

Design grate for TECEdrainline shower channel (straight), made of polished or brushed stainless steel, for fitting into the channel body, load capacity based on load class K3 – test load 300 kg.

## Sales data:

Product name: TECEdrainline design grate "basic" 1000 mm polished stainless steel, straight

Commodity group: 600

Product group: 3006000050

## **Dimensional drawings:**



## Spare parts:



**1** 668014 Lift tool **2** 668016 Spacer clip