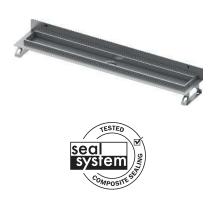

TECEdrainline shower channel, straight, with wall upstand and Seal System sealing tape

Article number: 601001

Nominal length: 1000 mm Total length L: 1011 mm Visible dim. after installation: 951 mm Width in unfinished state: 124 mm Visible width after installation: 69 mm DU 1: 1 pc. DU 2: 32 pc.

#### **Dimensional drawings:**