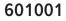

### **Description:**

Straight channel body with wall upstand for installation in the screed against the wall, with flange and Seal System sealing tape, for creating an independently tested connection of the TECEdrainline shower channel to the composite seal.

Consisting of:

- Channel body with flange made of polished stainless steel, material 1.4301 (304)
- · Seal System sealing tape with matting for installation by the customer in the liquid or strip composite seal
- Connecting clips for anchoring in the screed and fitting of optional assembly feet
- Central connection piece for drain
- · Internal incline for improved water drainage and self-cleaning effect
- Seal