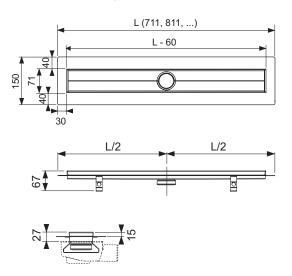

# TECEdrainline shower channel, straight, with Seal System sealing tape

Article number: 601000

Nominal length: 1000 mm Total length L: 1011 mm Visible dim. after installation: 951 mm Width in unfinished state: 150 mm Visible width after installation: 71 mm DU 1: 1 pc. DU 2: 40 pc.

#### **Dimensional drawings:**