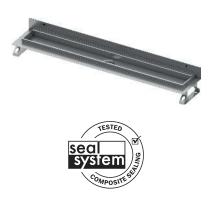

### **Description:**

Straight channel body with wall upstand for installation in the screed against the wall, with flange and Seal System sealing tape, for creating an independently tested connection of the TECEdrainline shower channel to the composite seal.

Consisting of:

- Channel body with flange made of polished stainless steel, material 1.4301 (304)
- · Seal System sealing tape with matting for installation by the customer in the liquid or strip composite seal
- Connecting clips for anchoring in the screed and fitting of optional assembly feet
- Central connection piece for drain
- · Internal incline for improved water drainage and self-cleaning effect
- Seal