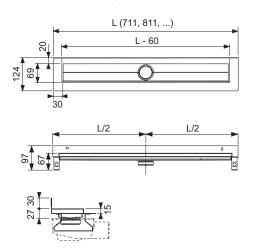

TECEdrainline shower channel, straight, with wall upstand and Seal System sealing tape

Article number: 600901

Nominal length: 900 mm Total length L: 911 mm Visible dim. after installation: 851 mm Width in unfinished state: 124 mm Visible width after installation: 69 mm DU 1: 1 pc. DU 2: 32 pc.

### **Dimensional drawings:**