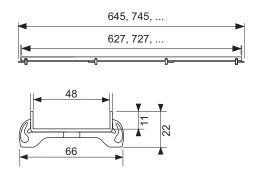

# TECEdrainline tileable channel "plate", for shower channel, straight

Article number: 600870

Nominal length: 800 mm Surface: polished DU 1: 1 pc.

## **Description:**

Tileable channel for TECEdrainline shower channel, for fitting into the channel body, made of stainless steel with polished visible edges. Maximum test load 300 kg based on load class K3. Tiles can be attached by the customer using elastic adhesive, e.g. silicon or epoxy resin adhesive.

#### Caution:

Check the adhesive to ensure tile compatibility!

#### Sales data:

Product name: TECEdrainline tileable channel "plate" 800 mm stainless steel, straight

Commodity group: 600

Product group: 3006000040

## **Dimensional drawings:**



## Spare parts:



**1** 668014 Lift tool

**2** 668020 Hollow feet, grey (from 08/2007)

3 668024 Hollow feet, stainless steel (until 08/2007)