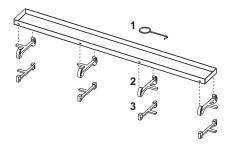

## Spare parts:

**1** 668014 Lift tool

**2** 668020 Hollow feet, grey (from 08/2007)

3 668024 Hollow feet, stainless steel (until 08/2007)