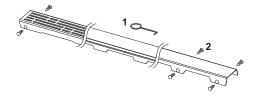

TECEdrainline design grate "basic" polished or brushed stainless steel for shower channel, straight

Article number: 600710

Nominal length: 700 mm Surface: polished DU 1: 1 pc.

## Description:

Design grate for TECEdrainline shower channel (straight), made of polished or brushed stainless steel, for fitting into the channel body, load capacity based on load class K3 – test load 300 kg.

## Sales data:

Product name: TECEdrainline design grate "basic" 700 mm polished stainless steel, straight

Commodity group: 600

Product group: 3006000050

## **Dimensional drawings:**



## Spare parts:



1 668014 Lift tool 2 668016 Spacer clip