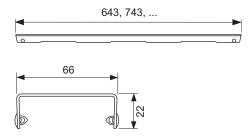

TECEdrainline design grate "basic" polished or brushed stainless steel for shower channel, straight

Article number: 600710

Nominal length: 700 mm Surface: polished DU 1: 1 pc.

## Description:

Design grate for TECEdrainline shower channel (straight), made of polished or brushed stainless steel, for fitting into the channel body, load capacity based on load class K3 – test load 300 kg.

## Sales data:

Product name: TECEdrainline design grate "basic" 700 mm polished stainless steel, straight

Commodity group: 600

Product group: 3006000050

## **Dimensional drawings:**



## Spare parts:



1 668014 Lift tool 2 668016 Spacer clip