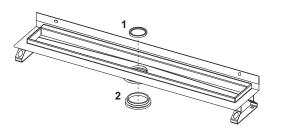

## Spare parts:

- 1 668012 Immersion pipe seal
- 2 668013 Seal between channel and outlet, until 2015