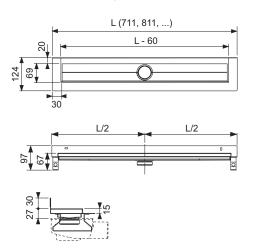

TECEdrainline shower channel, straight, with wall upstand and Seal System sealing tape

Article number: 600701

Nominal length: 700 mm Total length L: 711 mm Visible dim. after installation: 651 mm Width in unfinished state: 124 mm Visible width after installation: 69 mm DU 1: 1 pc. DU 2: 32 pc.

### **Dimensional drawings:**