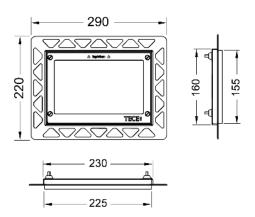

### **Description:**

Installation kit for flush-mounted installation of toilet flush plates TECEloop glass, TECEloop plastic, TECEvelvet, TECEsquare glass, TECElux Mini as well as TECEnow. Depth-adjustable tile frame for wall coverings from 5-18 mm (from 18-33 mm with adjustment bolt - Order No. 9820181). Including disassembly tool for flush plate.