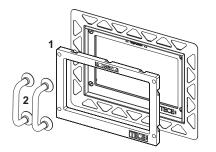

#### **Dimensional drawings:**

Spare parts:

- 9820196
  9820180
- Toilet support frame for flush-mounted installation Bow-type handles

**ECE** 

TECE GmbH · Hollefeldstraße 57 · 48282 Emsdetten Phone: 02572/928-999 · international-business@tece.de · www.tece.com