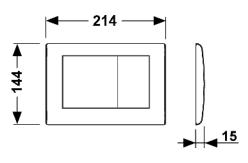

## Description:

Stainless steel flush plate for TECE cisterns, for front or top actuation, attached with concealed screws. Stop collar with rubber inlays on both sides. Incl. actuating rods and mounting material. Compatible with insert chute for cleaning tablets. Dimensions (W x H x D):  $214 \times 144 \times 15 \text{ mm}$ 

## **Dimensional drawings:**

Spare parts:

| 1<br>2<br>3<br>4<br>5<br>6<br>7 | 9820020<br>9820021<br>9820024<br>9820022<br>9820263<br>9820327<br>9820498<br>9820497 | Push-button springs, set of two<br>Locking rubber<br>Rubber buffer, set of two<br>Actuation rods<br>Fastening screws<br>Support frame<br>"Easy fit" actuation rods |
|---------------------------------|--------------------------------------------------------------------------------------|--------------------------------------------------------------------------------------------------------------------------------------------------------------------|
| 8                               | 9820497                                                                              | "Easy fit" attachment screws                                                                                                                                       |