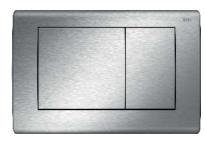

## TECEplanus toilet flush plate for dual-flush system

Article number: 9240320

Colour: Brushed stainless steel Exhibition samples: Yes DU 1: 1 pc. DU 2: 10 pc.

## Description:

Stainless steel flush plate for TECE cisterns, for front or top actuation, attached with concealed screws. Stop collar with rubber inlays on both sides. Incl. actuating rods and mounting material. Compatible with insert chute for cleaning tablets. Dimensions (W x H x D):  $214 \times 144 \times 15 \text{ mm}$ 