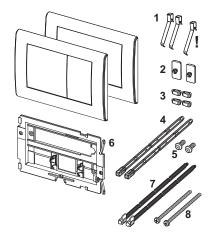

## **Dimensional drawings:**

Spare parts:

| 1<br>2<br>3<br>4<br>5<br>6<br>7 | 9820020<br>9820021<br>9820024<br>9820022<br>9820263<br>9820327<br>9820498<br>9820497 | Push-button springs, set of two<br>Locking rubber<br>Rubber buffer, set of two<br>Actuation rods<br>Fastening screws<br>Support frame<br>"Easy fit" actuation rods |
|---------------------------------|--------------------------------------------------------------------------------------|--------------------------------------------------------------------------------------------------------------------------------------------------------------------|
| 8                               | 9820497                                                                              | "Easy fit" attachment screws                                                                                                                                       |