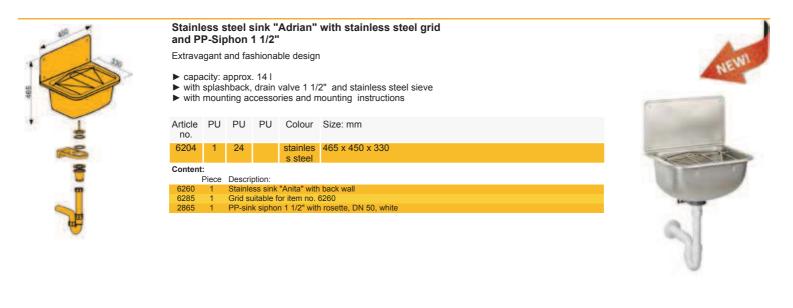

|          | Sinks, wastes and accessories<br>Sink                                                                                                                                                                                                                                                                                                                                                                                                                                          |    |    |    |                     |                 |  |                              | 04.3 | HAAS |
|----------|--------------------------------------------------------------------------------------------------------------------------------------------------------------------------------------------------------------------------------------------------------------------------------------------------------------------------------------------------------------------------------------------------------------------------------------------------------------------------------|----|----|----|---------------------|-----------------|--|------------------------------|------|------|
|          | Stainless steel sink "Anita", with backsplash                                                                                                                                                                                                                                                                                                                                                                                                                                  |    |    |    |                     |                 |  |                              |      |      |
|          | <ul> <li>with drain valve, extreme deep sink</li> <li>insensitive to dirt and scratches due to its calendered surface</li> <li>extravagant and fashionable design</li> <li>solid technology, mounting accessories</li> <li>with revolving margine</li> <li>capacity: approx. 14 I</li> <li>compound: chrome-nickel-steel, 18 Cr/ 10 Ni V2A</li> <li>AISI: 304, material no.: 1.4301, DIN-description: x 5 CrNi 189</li> <li>AISI = American Iron and Steel Industry</li> </ul> |    |    |    |                     |                 |  |                              | E    | 7    |
| <b>1</b> | Article<br>no.                                                                                                                                                                                                                                                                                                                                                                                                                                                                 | PU | PU | PU | Colour              | Size: mm        |  | Description:                 |      |      |
| <b>T</b> | 6260                                                                                                                                                                                                                                                                                                                                                                                                                                                                           | 1  | 24 |    | stainles<br>s steel | 465 x 450 x 330 |  | Stainless steel sink "Anita" |      |      |
| R 102    |                                                                                                                                                                                                                                                                                                                                                                                                                                                                                |    |    |    |                     |                 |  |                              |      |      |